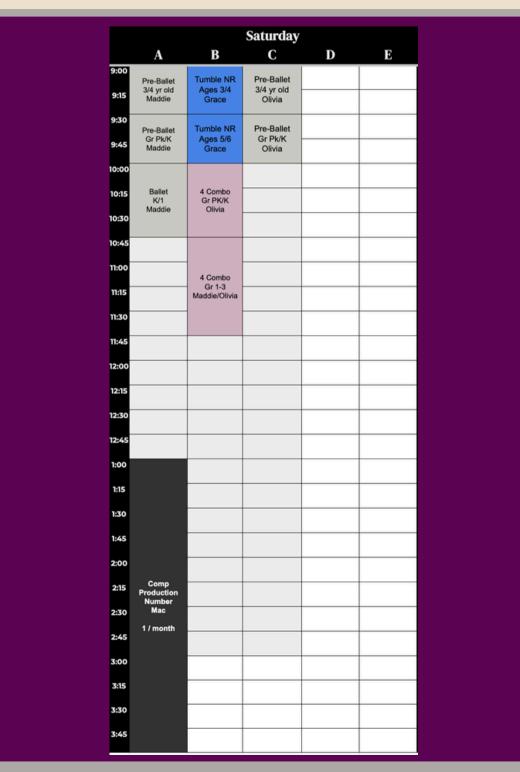

### **Saturday**

#### **Studio A:**

9:00am - 9:30am: Pre-Ballet ages 3/4 with Miss Maddie

**Monthly Tuition: \$45** 

9:30am - 10:00am: Pre-Ballet Gr Pk/K with Miss Maddie

**Monthly Tuition: \$45** 

10:00am - 10:45am: Ballet Gr K/I with Miss Maddie

**Monthly Tuition: \$55** 

#### 1:00pm - 4:00pm: Competition Team Production Number Gr 4-12

- Must be on Comp Team to Participate
- Class will meet 1 Saturday/month Schedule to be released soon
- Class will be taught by MISS MACKENZIE!!!!:)
  Monthly Tuition: \$30

#### **Studio B:**

9:00am - 9:30am: Tumbling Non Recital ages 3/4 with Miss Grace

**EXTRA TUMBLE PRACTICE TIME WITH INSTRUCTION** 

**Monthly Tuition: \$45** 

9:30am - 10:00am: Tumbling Non Recital ages 5/6 with Miss Grace

**EXTRA TUMBLE PRACTICE TIME WITH INSTRUCTION** 

**Monthly Tuition: \$45** 

10:00am - 10:45am: Ballet/Tap/HH/Tumb Combo Gr Pk/K with Miss Olivia

**Monthly Tuition: \$55** 

10:45am - 11:45pm: Ballet/Tap/Jazz/Tumb Combo Gr 1-3 with Miss Olivia &

**Miss Maddie** 

**Monthly Tuition: \$65** 

#### Studio C:

9:00am - 9:30am: Pre-Ballet ages 3/4 with Miss Olivia

**Monthly Tuition: \$45** 

9:30am - 10:00am: Pre-Ballet Gr Pk/K with Miss Olivia

ALL\* Classes Start the Week of September 9th, 2024

\*Monthly Classes run from Sept-Mid May. Recital on Saturday, May 17th at Proctors.